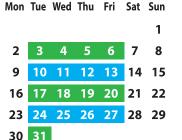

## May

| Mon | Tue | Wed | Thu | Fri | Sat | Sun |
|-----|-----|-----|-----|-----|-----|-----|
|     |     |     |     |     | 1   | 2   |
| 3   | 4   | 5   | 6   | 7   | 8   | 9   |
| 10  | 11  | 12  | 13  | 14  | 15  | 16  |
| 17  | 18  | 19  | 20  | 21  | 22  | 23  |
| 24  | 25  | 26  | 27  | 28  | 29  | 30  |
| 31  |     |     |     |     |     |     |

If your pick-up hasn't been made by 5.30pm on your collection Within 48 hours day, please report online

Blue bags Collected by **Essex Textiles** 

> Now Blue Week, from 3 Mav