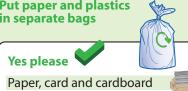

4  | 15  | 16  |  |
| 17   | 18  | 19  | 20  | 21  | 22  | 23  |  |
| 24   | 25  | 26  | 27  | 28  | 29  | 30  |  |
| 31   |     |     |     |     |     |     |  |

#### March

| Mon | Tue | Wed | Thu | Fri | Sat | Sun |
|-----|-----|-----|-----|-----|-----|-----|
|     | 1   | 2   | 3   | 4   | 5   | 6   |
| 7   | 8   | 9   | 10  | 11  | 12  | 13  |
| 14  | 15  | 16  | 17  | 18  | 19  | 20  |
| 21  | 22  | 23  | 24  | 25  | 26  | 27  |
| 28  | 29  | 30  | 31  |     |     |     |

Please place your recycling and rubbish on your property boundary by 7am on collection day



## **Christmas**

No changes to Christmas or New Year collection days this year.







Yes please Textiles for reuse and recycling

Check your Guide to Textile Recycling. delivered with your bags



# **GREEN WEEK**





Plastic bottles, pots and tubs Please wash and squash, and replace bottle lids

# Brown wheelie bin OR



Garden sacks



Audio files available to download. To request a Braille copy please phone 01206 282585

Yes please Grass, leaves and weeds

Flowers and plants



Hedge clippings



Fruit/veg garden prunings (no kitchen waste)



Hay (non-meat eating animal bedding only)